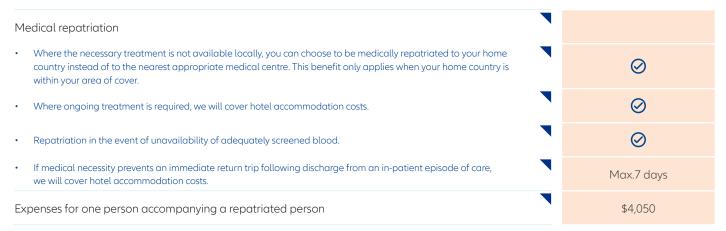

|                                                                                                                                                                               | Allianz SNA<br>Premier Individual | Allianz SNA<br>Classic Individual | Allianz SNA<br>Essential Individual |
|-------------------------------------------------------------------------------------------------------------------------------------------------------------------------------|-----------------------------------|-----------------------------------|-------------------------------------|
| Psychiatry and psychotherapy (in-patient and day-care treatment only)                                                                                                         | $\otimes$                         | \$6,750                           | \$6,750                             |
| Accommodation costs for one parent staying in hospital with an insured child under 18                                                                                         | $\otimes$                         | $\odot$                           | $\odot$                             |
| Emergency in-patient dental treatment                                                                                                                                         | $\otimes$                         | $\otimes$                         | $\odot$                             |
| Other benefits                                                                                                                                                                |                                   |                                   |                                     |
| Day-care treatment                                                                                                                                                            | $\otimes$                         | $\odot$                           | $\otimes$                           |
| Kidney dialysis                                                                                                                                                               | $\otimes$                         | $\otimes$                         | $\otimes$                           |
| Out-patient surgery                                                                                                                                                           | $\otimes$                         | $\odot$                           | $\odot$                             |
| Nursing at home or in a convalescent home (immediately after or instead of hospitalisation)                                                                                   | \$5,740                           | \$3,375                           | \$3,375                             |
| Rehabilitation treatment (in-patient, day-care and out-patient treatment; must commence within 14 days of discharge after the acute medical and/or surgical treatment ceases) | \$5,970                           | \$3,375                           | \$2,700                             |
| Pre-operative tests (covered when they are needed in the 72 hours before in-patient or day-care treatment)                                                                    | $\otimes$                         | $\otimes$                         | $\otimes$                           |
| Post-hospitalisation treatment (covered when it is needed in the 90 days following discharge from in-patient or day-care treatment for the same acute medical condition)      | <b>⊘</b>                          | <b>⊘</b>                          | $\otimes$                           |
| Local ambulance                                                                                                                                                               | $\otimes$                         | $\otimes$                         | \$675                               |
| Emergency treatment outside area of cover (for trips of a maximum period of six weeks)                                                                                        | <b>⊘</b><br>Max. 42 days          | <b>⊘</b><br>Max. 42 days          | Up to \$13,500<br>Max. 42 days      |
| Medical evacuation                                                                                                                                                            |                                   |                                   |                                     |
| Where necessary treatment is not available locally, we will evacuate the insured person to the nearest appropriate medical centre                                             | $\otimes$                         | $\otimes$                         | $\otimes$                           |
| Where ongoing treatment is required, we will cover hotel accommodation costs                                                                                                  | $\otimes$                         | $\otimes$                         | $\otimes$                           |
| Evacuation in the event of unavailability of adequately screened blood                                                                                                        | $\otimes$                         | $\otimes$                         | $\odot$                             |
| If medical necessity prevents an immediate return trip following discharge from an in-patient episode of care, we will cover hotel accommodation costs                        | Max. 7 days                       | Max. 7 days                       | Max. 7 days                         |

|                                                                                                                                                                       | Allianz SNA<br>Premier Individual | Allianz SNA<br>Classic Individual | Allianz SNA<br>Essential Individual |
|-----------------------------------------------------------------------------------------------------------------------------------------------------------------------|-----------------------------------|-----------------------------------|-------------------------------------|
| Expenses for one person accompanying an evacuated person                                                                                                              | \$4,050                           | \$4,050                           | \$4,050                             |
| Travel costs of insured family members in the event of an evacuation                                                                                                  | \$2,700 per event                 | \$2,700 per event                 | \$2,700 per event                   |
| Repatriation of mortal remains                                                                                                                                        | \$13,500                          | \$13,500                          | \$13,500                            |
| Travel costs of insured family members in the event of the repatriation of mortal remains                                                                             | \$2,700 per event                 | \$2,700 per event                 | \$2,700 per event                   |
| CT and MRI scans (in-patient and out-patient treatment)                                                                                                               | $\otimes$                         | $\otimes$                         | $\otimes$                           |
| PET and CT-PET scans (in-patient and out-patient treatment)                                                                                                           | $\odot$                           | $\otimes$                         | $\otimes$                           |
| Oncology (in-patient, day-care and out-patient treatment)                                                                                                             | $\otimes$                         | $\otimes$                         | $\otimes$                           |
| Purchase of a wig, prosthetic bra or other external prosthetic device for cosmetic purposes                                                                           | \$270                             | \$270                             | \$270                               |
| Preventative surgery (in-patient and out-patient treatment)                                                                                                           | \$40,500                          | $\otimes$                         | $\otimes$                           |
| Complications of pregnancy (in-patient and out-patient treatment)                                                                                                     | $\otimes$                         | $\otimes$                         | $\otimes$                           |
| Laser eye treatment                                                                                                                                                   | \$1,350                           | $\otimes$                         | $\otimes$                           |
| In-patient cash benefit (per night) (where treatment has been received free of charge)                                                                                | \$205<br>Max. 25 nights           | \$205<br>Max. 25 nights           | \$205<br>Max. 25 nights             |
| Palliative care                                                                                                                                                       | $\otimes$                         | $\odot$                           | $\odot$                             |
| Long term care                                                                                                                                                        | Max. 90 days per lifetime         | Max. 90 days per lifetime         | Max. 90 days per lifetime           |
| Emergency out-patient treatment (where these benefit amounts are reached, any additional costs may be reimbursed within the terms of any separate Out-patient Plan)   | \$1,015                           | \$1,015                           | 8                                   |
| Emergency out-patient dental treatment (where these benefit amounts are reached, any additional costs may be reimbursed within the terms of any separate Dental Plan) | \$1,015                           | 8                                 | 8                                   |